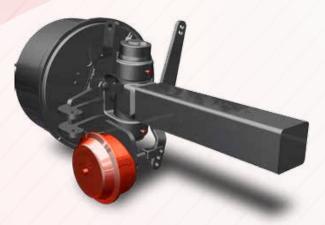

Our technical department is available to reply by the best technical solution, in the most specific requests of realization.

Half axle with grease nipple and reinforced seal.

Steering half axle, using special components requested by the customer.