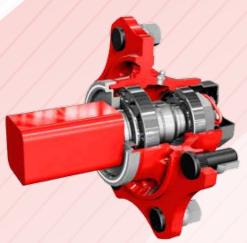

## "... the most specific requests of realization"

We can produce stub axles with round beam, square (of 35 to 150 mm), with specific machining, braked or unbraked, standard or steering axle, with possibilities of lubrication and tightness adapted.

Our technical department is available to reply by the best technical solution, in the most specific requests of realization.

Half axle with grease nipple and reinforced seal.

Steering half axle, using special components requested by the customer.